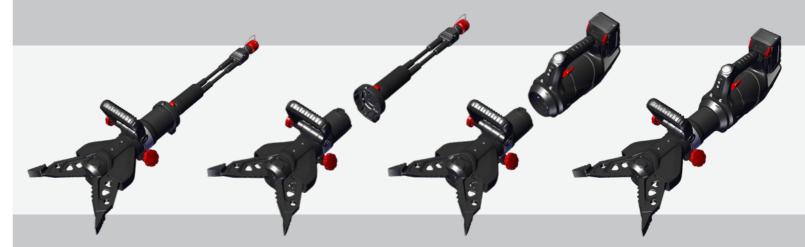

## **NEW POINT OF CONNECTION FOR MORE FLEXIBILITY**

WEBER RESCUE's new generation of hose-bound cutters, spreaders and combi tools can be converted to E-FORCE3 battery-powered devices at any time via a new point of connection. This means more flexible decision-making. The conversion will be done by a certified workshop.

Buy a hose-bound tool today and upgrade to battery technology tomorrow!

Ugrade from hose-bound to battery technology in only a few steps: