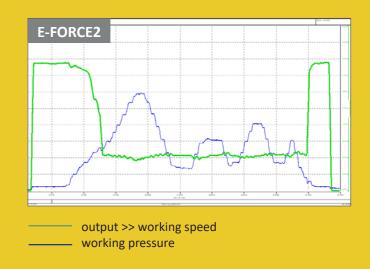

## MORE SPEED THROUGH MODERN SWITCHING TECHNOLOGY

Due to the newly developed switching valve the rescue system is always in the maximum possible speed range, comparable to a 2-step automatic transmission that always uses the optimum gear. This increases the working speed by at least 25 % – depending on the application, the rescue tool is even much faster.

In addition to the switching valve, the basic speed of the new E-FORCE3 tools is once again noticeably increased.

Raise of performance: >> higher working speed >> reduced working time