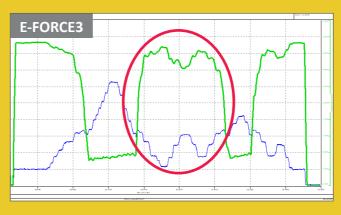

## MORE SPEED THROUGH MODERN SWITCHING TECHNOLOGY

Due to the newly developed switching valve the rescue system is always in the maximum possible speed range, comparable to a 2-step automatic transmission that always uses the optimum gear. This increases the working speed by at least 25 % – depending on the application, the rescue tool is even much faster.

In addition to the switching valve, the basic speed of the new E-FORCE3 tools is once again noticeably increased.

Raise of performance: >> higher working speed >> reduced working time