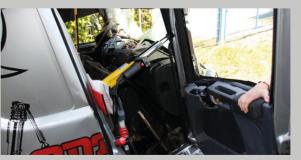

## HANDLING BAG LOAD-PAD

Part-No. 1097045

Flexible load distribution element for rescue rams and spreaders. Comparable to rigid sill attachments and pressure plates, the bag can adapt to the contour underneath.

- Optimal accessory to the rescue cylinder and spreader during accident rescue
- Flexible load bag that adapts to the ground for the best possible support surface
- Load distribution possible even in confined spaces, e.g. in the foot area
- Especially for truck rescue flexible and purposeful applicable
- Additional replaceable protective mat for sharp-edged application areas