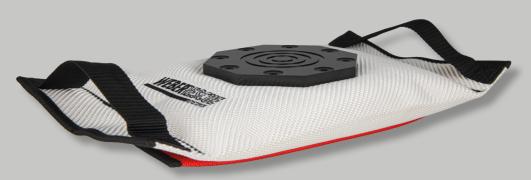

## HANDLING BAG LOAD-PAD

Part-No. 1097045

Flexible load distribution element for rescue rams and spreaders. Comparable to rigid sill attachments and pressure plates, the bag can adapt to the contour underneath.

- Optimal accessory to the rescue cylinder and spreader during accident rescue
- Flexible load bag that adapts to the ground for the best possible support surface
- Load distribution possible even in confined spaces, e.g. in the foot area
- Especially for truck rescue flexible and purposeful applicable
- Additional replaceable protective mat for sharp-edged application areas

## **Technical data**

| Weight             | 7,1 kg            |
|--------------------|-------------------|
| Dimension          | 420 x 240 x 80 mm |
| Max. Load capacity | 200 kN            |
| Part-no.           | 1097045           |