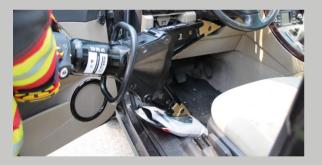

- Optimal accessory to the rescue cylinder and spreader during accident rescue
- Flexible load bag that adapts to the ground for the best possible support surface
- Load distribution possible even in confined spaces, e.g. in the foot area
- Especially for truck rescue flexible and purposeful applicable
- Additional replaceable protective mat for sharp-edged application areas