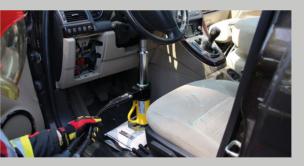

- Optimal accessory to the rescue cylinder and spreader during accident rescue
- Flexible load bag that adapts to the ground for the best possible support surface
- Load distribution possible even in confined spaces, e.g. in the foot area
- Especially for truck rescue flexible and purposeful applicable
- Additional replaceable protective mat for sharp-edged application areas