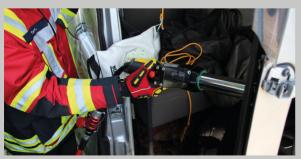

- Optimal accessory to the rescue cylinder and spreader during accident rescue
- Flexible load bag that adapts to the ground for the best possible support surface
- Load distribution possible even in confined spaces, e.g. in the foot area
- Especially for truck rescue flexible and purposeful applicable
- Additional replaceable protective mat for sharp-edged application areas